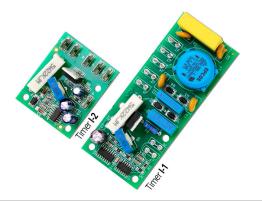

**Coffee grinding adjustment**. Enables viewing of the grind selected. Made from stainless steel and laser-etched.

**250gr hopper** with fitted cover. Optional 600-g hopper.

**Electronic timer**. This means the desired amount can be supplied by activating a timer switch (opcional).