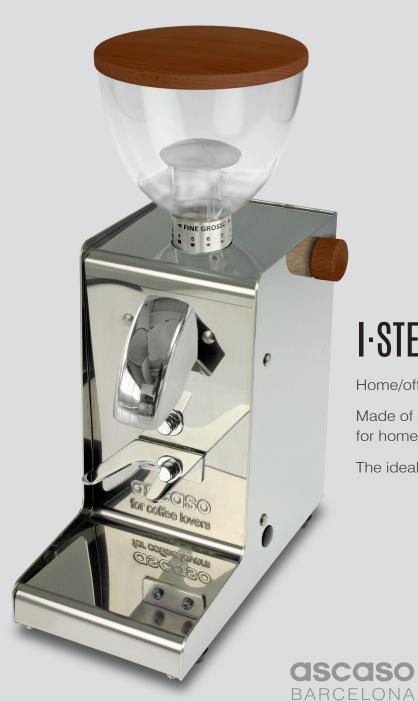

## **I-STEEL**

Home/office range grinder.

Made of stainless steel and high quality components. Perfect for home or the office daily. Small but robust.

The ideal companion of the Steel machine!

## MAIN FEATURES

**Stainless steel body**. Polished or treated with a high-quality varnish, black or white textured matt.

The milling equipment is made from special tempered steel. The same steel as used in professional high-performance coffee grinders. Service life: 600 kg.

**Coffee grinding adjustment**. Enables viewing of the grind selected. Made from stainless steel and laser-etched.

**250gr hopper** with fitted cover. Optional 600-g hopper.

**Electronic timer**. This means the desired amount can be supplied by activating a timer switch (opcional).

Hopper lid and graduation knob in wood (optional).

I-1