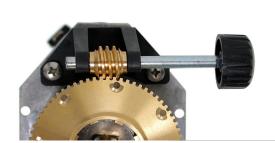

## 2 models:

**I-1** Brass group and steel milling wheels (54 mm diameter).

I-2 Grupo de plastic y steel grinding cones.

**Micrometric adjustment** allows maximum grind adjustment.

**Adjustment limit,** in just a few seconds, the perfect grind point can be found.