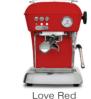

## DREAM ONE

The most emblematic coffee machine in our range for Home.

Without touching a line of its daring retro aesthetic silhouette and its world of colours, Dream has upgraded its technology to get the perfect cup at home. A machine built with the highest quality materials (aluminum, stainless steel, brass), and a minimum use of plastic.