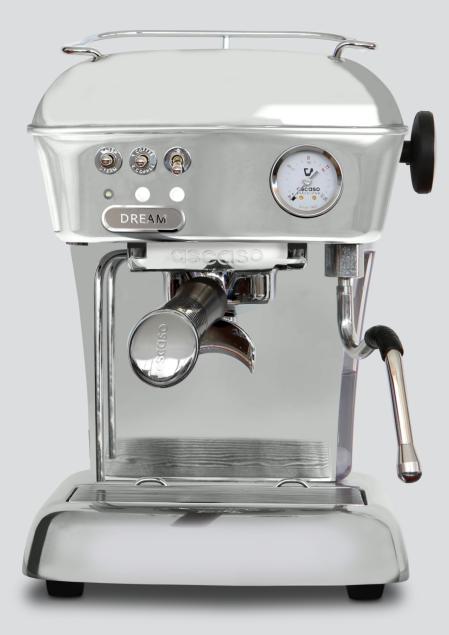

## DREAM ONE

The most emblematic coffee machine in our range for Home.

Without touching a line of its daring retro aesthetic silhouette and its world of colours, Dream has upgraded its technology to get the perfect cup at home. A machine built with the highest quality materials (aluminum, stainless steel, brass), and a minimum use of plastic.

A dream machine!.

 $( \bullet )$ 

**Thermodinamic group**. **Thermal stability**. Quality in cup. Less limescale build-up. Stainless steel circuit reduces limescale build-up. Unlimited steam.

**Healthy 100%**. AISI 316 stainless steel water circuit. No metal migration in water. Complies with European standard EN 16889.