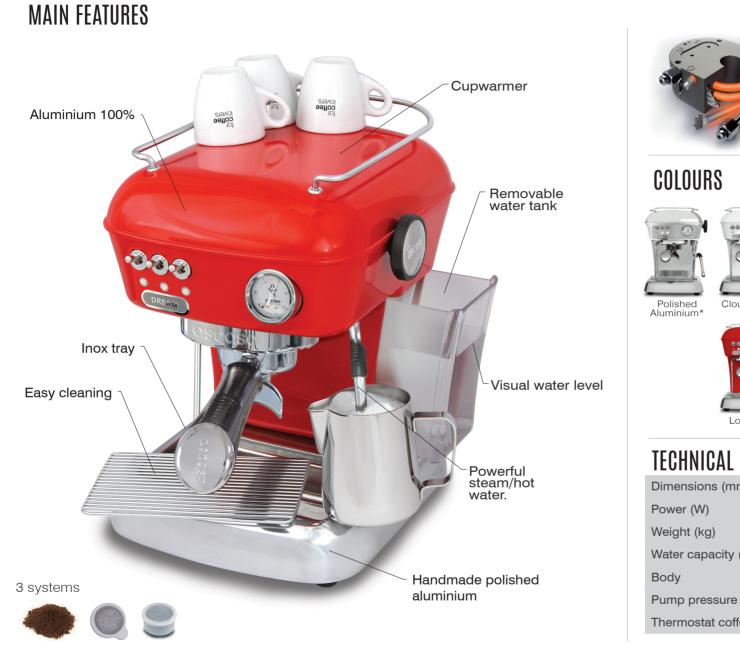

## DREAM ONE

The most emblematic coffee machine in our range for Home.

Without touching a line of its daring retro aesthetic silhouette and its world of colours, Dream has upgraded its technology to get the perfect cup at home. A machine built with the highest quality materials (aluminum, stainless steel, brass), and a minimum use of plastic.

A dream machine!.

 $( \bullet )$ 

**Thermodinamic group**. **Thermal stability**. Quality in cup. Less limescale build-up. Stainless steel circuit reduces limescale build-up. Unlimited steam.

**Healthy 100%**. AISI 316 stainless steel water circuit. No metal migration in water. Complies with European standard EN 16889.

**Clean water**. Here it is constantly renewed and clean for every coffee. The taste and smell of the coffee are unaffected.

A

۲

## Professional group. State-of-the-art technology. Healthy 100%, great thermal stability, clean water, less lime, unlimited steam, ...

Thermoblock group.

Blue Kid

 $( \bullet )$ 

Sun Yellow

Fresh Pistachio

## ΤΓΟΙΙΝΙΟΛΙ ΠΑΤΑ

| IEGHNIGAL DAIA          |                                     | Dream       |
|-------------------------|-------------------------------------|-------------|
| Dimensions (mm)         |                                     | 245/345/280 |
| Power (W)               |                                     | 1050        |
| Weight (kg)             |                                     | 10          |
| Water capacity (L)      |                                     | 1,3         |
| Body                    |                                     | Aluminium   |
| Pump pressure (atm)     |                                     | 20          |
| Thermostat coffee/steam |                                     | 98º/165º    |
|                         | See complete data at www.ascaso.com |             |