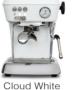

## DREAM ONE

The most emblematic coffee machine in our range for Home.

Without touching a line of its daring retro aesthetic silhouette and its world of colours, Dream has upgraded its technology to get the perfect cup at home. A machine built with the highest quality materials (aluminum, stainless steel, brass), and a minimum use of plastic.

A dream machine!.

 $( \bullet )$ 

**Thermodinamic group**. **Thermal stability**. Quality in cup. Less limescale build-up. Stainless steel circuit reduces limescale build-up. Unlimited steam.

**Healthy 100%**. AISI 316 stainless steel water circuit. No metal migration in water. Complies with European standard EN 16889.