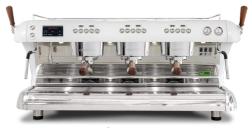

## MODELS AND FINISHES

3GR White

2GR White

3GR White

| TECHNICAL DATA                         | 2GR           | 3GR           |
|----------------------------------------|---------------|---------------|
| w/w Base dimensions                    | 930/860       | 1.189/1.121   |
| h/d dimensions                         | 554/593       | 554/593       |
| Boiler power supply (230 V)            | 3500W 50-60Hz | 3500W 50-60Hz |
| Coffee groups power supply (230 V) (W) | 1000 x 2      | 1000 x 3      |
| Cup warmer power supply (230 V)        | 100 W         | 125 W         |
| Total power consumption (230 V)        | 5775 W        | 6900 W        |
| Weight (kg)                            | 71            | 93            |
| Steam boiler capacity (I)              | 8,5           | 8,5           |
| Steam (Joystick)                       | 2             | 2             |
| Water                                  | 1             | 1             |