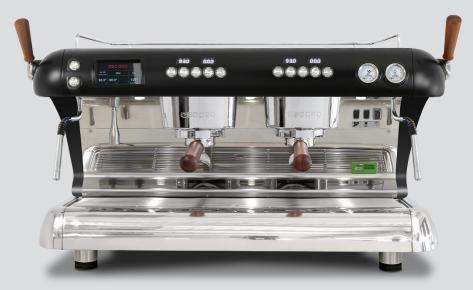

## **BIG DREAM TONE**

With the same features and qualities as the **Big Dream T**, but with a little less technological load:

- No cup warmer
- Small legs, Barista T ONE model
- Regular shower screen
- Regular group gasket
- Standard steam wands
- Aluminum tamper
- · No extra heating element in the group
- No thermal cover on the boiler
- · No hot water mixer.

## MODELS AND FINISHES

3GR White

2GR White

3GR White

| TECHNICAL DATA                         | 2GR           | 3GR           |
|----------------------------------------|---------------|---------------|
| w/w Base dimensions                    | 930/860       | 1.189/1.121   |
| h/d dimensions                         | 554/593       | 554/593       |
| Boiler power supply (230 V)            | 3500W 50-60Hz | 3500W 50-60Hz |
| Coffee groups power supply (230 V) (W) | 1000 x 2      | 1000 x 3      |
| Cup warmer power supply (230 V)        | 100 W         | 125 W         |
| Total power consumption (230 V)        | 5775 W        | 6900 W        |
| Weight (kg)                            | 71            | 93            |
| Steam boiler capacity (I)              | 8,5           | 8,5           |
| Steam (Joystick)                       | 2             | 2             |
| Water                                  | 1             | 1             |