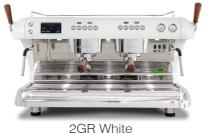

## MODELS AND FINISHES

3GR White

2GR White

3GR White

| TECHNICAL DATA                         | 2GR           | 3GR           |
|----------------------------------------|---------------|---------------|
| w/w Base dimensions                    | 930/860       | 1.189/1.121   |
| h/d dimensions                         | 554/593       | 554/593       |
| Boiler power supply (230 V)            | 3500W 50-60Hz | 3500W 50-60Hz |
| Coffee groups power supply (230 V) (W) | 1000 x 2      | 1000 x 3      |
| Cup warmer power supply (230 V)        | 100 W         | 125 W         |
| Total power consumption (230 V)        | 5775 W        | 6900 W        |
| Weight (kg)                            | 71            | 93            |
| Steam boiler capacity (I)              | 8,5           | 8,5           |
| Steam (Joystick)                       | 2             | 2             |
| Water                                  | 1             | 1             |