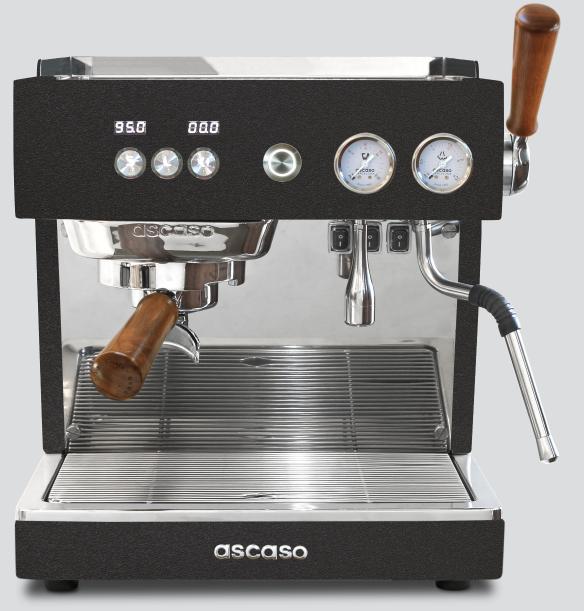

## MAIN FEATURES

**Multi Group technology** (on/off by group). Professional Thermodynamic Groups.

**Independent steam boiler.** Stainless steel Aisi 316. Extremely sturdy. Large capacity.

External Pid control (+ 0,1°C) each group and steam boiler.

External timer for each group.

Digital Display in each group Multiple functions. Total control.

Thermal stability (+- 1,5°C).

Energy efficient (- 50%).

**Powerful steamer** (12 mm antilime scale tube. Stainless Steel. Cool touch)

**Ascaso App**. Total control. (Option)

Pump: Rotative (ONE), Vibratory (ZERO).

Water tank (2L).

Water network. (Option)

Thermal lagging on steam boiler. (Option)

Active cup warmer. (Option)

Chromed foots. Great thickness. (Option)