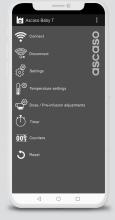

**Ascaso App**. Total control. (Option)

Pump: Rotative (ONE), Vibratory (ZERO).

Water tank (2L).

Water network. (Option)

Thermal lagging on steam boiler. (Option)

Active cup warmer. (Option)

Chromed foots. Great thickness. (Option)