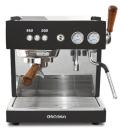

## **COLOURS**

Inox

White

Black

Sun Yellow

Love Red

Blue Kid

Fresh Pistachio