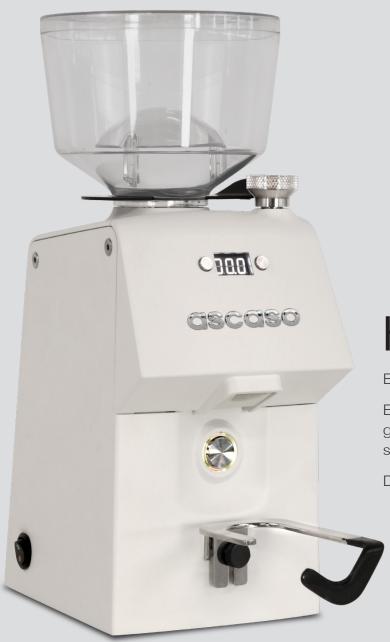

## **H64**

Elevate your coffee ritual.

Enhance your home barista setup with a compact home-pro grinder that boasts professional-grade features, ensuring a seamless workflow and precise dosing.

Designed for home baristas. Customizable to fit any space.

## MAIN FEATURES

**Aluminum body**. Customizable in three matte textured colors.

Professional 64 Ø flat burrs made from high-performance tempered steel.

**Total dosing control** with the micrometric adjustment knob. Constructed from precision laser-etched aluminum.

300g hopper + single-dose antistatic hopper.

**Electronic display with four working modes** (three adjustable doses and one continuous mode), with a built-in dose counter.

**Enhanced antistatic system** that prevents coffee from adhering to the metal walls. Ensure consistency in every service.