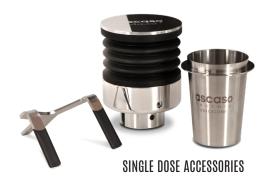

300g hopper + single-dose antistatic hopper.

**Electronic display with four working modes** (three adjustable doses and one continuous mode), with a built-in dose counter.

**Enhanced antistatic system** that prevents coffee from adhering to the metal walls. Ensure consistency in every service.

## **COLOURS**

White

Black

| TECHNICAL DATA               | H64         |
|------------------------------|-------------|
| Dimensions w/h/d (mm)        | 140/355/180 |
| Power (W)                    | 245         |
| RPM                          | 1650        |
| Burr Type                    | Flat        |
| Burr diameter                | 64mm        |
| Hopper capacity              | 300 gr      |
| Weight (kg)                  | 7           |
| Grinding capacity (Espresso) | 2,3-2,5 g/s |
| Noise                        | 60 dB       |
| Display                      | Yes         |
| Working modes                | 4           |
| Dose counter                 | Yes         |
| Single dose accessories      | Included    |