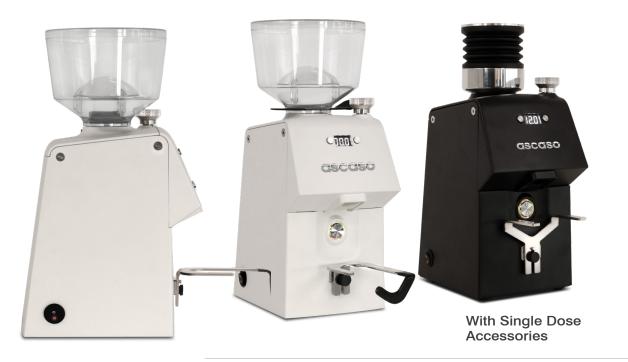

## **COLOURS**

White

Black

| TECHNICAL DATA               | H64         |
|------------------------------|-------------|
| Dimensions w/h/d (mm)        | 140/355/180 |
| Power (W)                    | 245         |
| RPM                          | 1650        |
| Burr Type                    | Flat        |
| Burr diameter                | 64mm        |
| Hopper capacity              | 300 gr      |
| Weight (kg)                  | 7           |
| Grinding capacity (Espresso) | 2,3-2,5 g/s |
| Noise                        | 60 dB       |
| Display                      | Yes         |
| Working modes                | 4           |
| Dose counter                 | Yes         |
| Single dose accessories      | Included    |